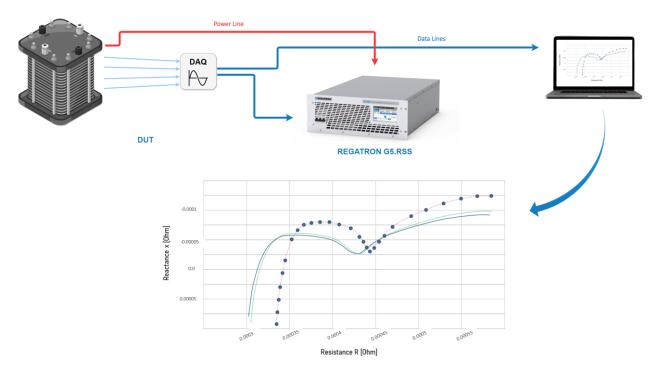

## Electrochemical Impedance Spectroscopy

High-Tech with REGATRON – G5 Power

Gain deep insights into your electro-chemical processes such as batteries, electrolysers, fuel cell and sensors!

Electrochemical Impedance Spectroscopy (EIS) provides insights into the details of the electrochemical reaction down to the level of ions — with the precision and reliability of REGATRON power supplies!